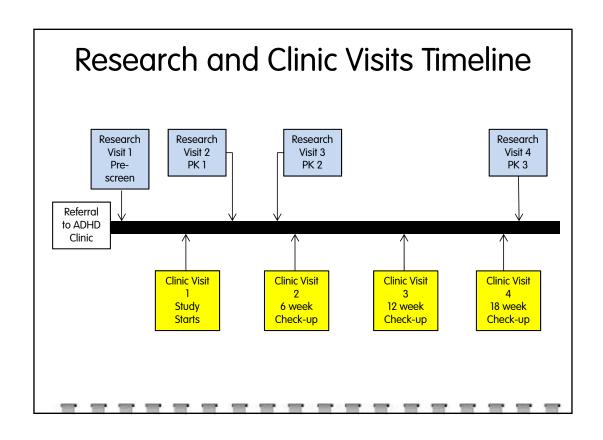

## Clinic and Research Visits

After your first Research Visit, you will have 4 Clinic Visits and 3 Study Visits. Clinic Visits will be at the ADHD Clinic. Study visits will be at the Pediatric Clinical Research Unit (PCRU). Depending on what we learn, your Study visits may be longer.

| My Clinic Visits Are: | My Research Visits Are: |
|-----------------------|-------------------------|
| Clinic Visit 1:       | Research Visit 1:       |
| Clinic Visit 2:       | Research Visit 2:       |
| Clinic Visit 3:       | Research Visit 3:       |
| Clinic Visit 4:       |                         |