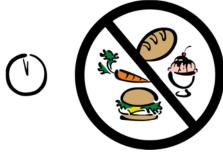

We will call you to schedule your study visits once we have a dose of medicine we think will work for you.

No eating starting midnight before your study visits! Drinking water is okay though!