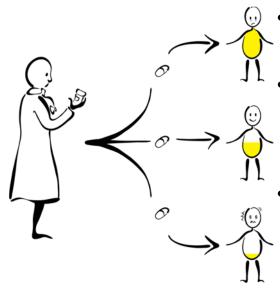

- For the medicine your doctor wants to give you, some people break down medicine slowly like a turtle and some break down medicine quickly like a rocket.
- Turtles may feel sick because the medicine leaves slowly and they have too much in their bodies.
- Rockets may feel sick because the medicine leaves quickly and they have too little in their bodies.
- Feeling sick might mean you start to feel grouchy, have a bad headache, have a fast heartbeat or a heartbeat that does not feel normal.

- Doctors read instructions to find out how much medicine to give you.
- Even when the doctor follows all the instructions, the dose may be too much, or too little depending on your genes.
- Without looking at your genes, the doctor will not know if your dose will be too much, too little, or just right for YOU.