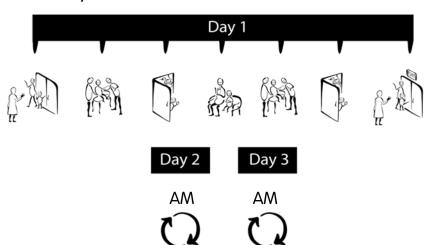

## Clinic and Research Visits

After your first Research Visit, you will have 4 Clinic Visits and 3 Study Visits. Clinic Visits will be at the ADHD Clinic. Study visits will be at the Pediatric Clinical Research Unit (PCRU). Depending on what we learn, your Study visits may be longer.