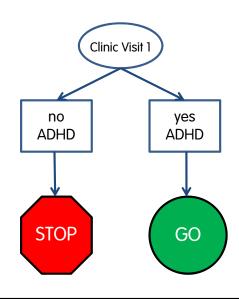

## The First Clinic Visit

- Based on the answers from you, your parents, and your teachers, your doctors will decide if you have ADHD
- If you DO NOT have ADHD, you will not be asked to be in the rest of the study.
- If you DO have ADHD, you can be in the rest of the study.