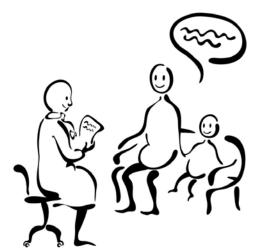

## The First Clinic Visit

We will ask you and your parents about how you feel and how you are doing at home and at school. We want you to ask questions too!

We will listen to your heart to make it is healthy and strong.

## The First Clinic Visit

- Based on the answers from you, your parents, and your teachers, your doctors will decide if you have ADHD
- If you DO NOT have ADHD, you will not be asked to be in the rest of the study.
- If you DO have ADHD, you can be in the rest of the study.