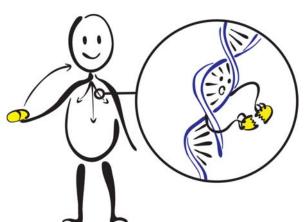

P: (816) 234-3059 E: srahman@cmh.edu

Medicines work differently in different people because every person breaks down medicine differently. This

determines how quickly the medicine leaves your body. Genes are part of what make you the person you are. Your genes can tell us how quickly medicine leaves your body.