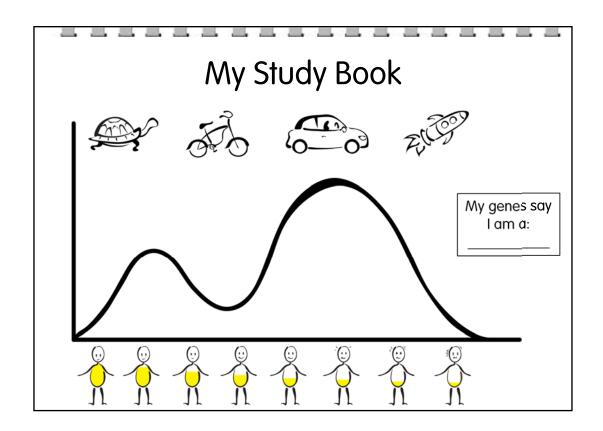

- For the medicine your doctor wants to give you, some people break down medicine slowly like a turtle and some break down medicine quickly like a rocket.
- Turtles may feel sick because the medicine leaves slowly and they have too much in their bodies.
- Rockets may feel sick because the medicine leaves quickly and they have too little in their bodies.
- Feeling sick might mean you start to feel grouchy, have a bad headache, have a fast heartbeat or a heartbeat that does not feel normal.

## My Study Book

- We'd like to learn how quickly or slowly you break down your medicine to find the dose that is just right for YOU.
- We will ask a lot of questions to learn how to make this medicine work best for you.