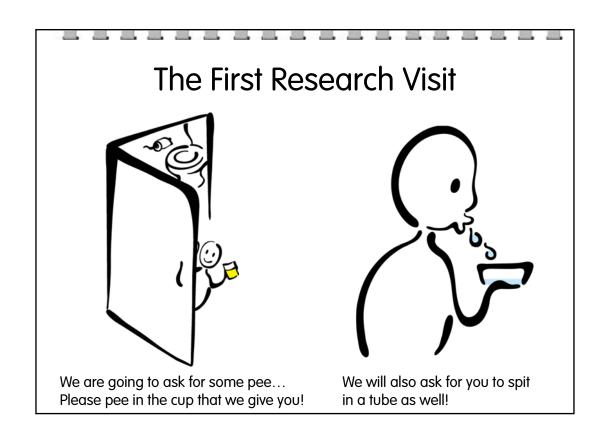

# Research Visits Welcome! We are going to ask for some pee... Please pee in the cup we give you!

We will also take some blood. After this, we will give you your medicine. We will be taking blood throughout the day but there should be only one needle stick.

## **Research Visits**

We will also ask for you to spit in a tube as well!

We will ask you to play some computer games. This lets us know how the medicine helps you think.

There will be a lot of free time on the first day of your study visits! Feel free to bring things to do. We also have movies and games for you too!