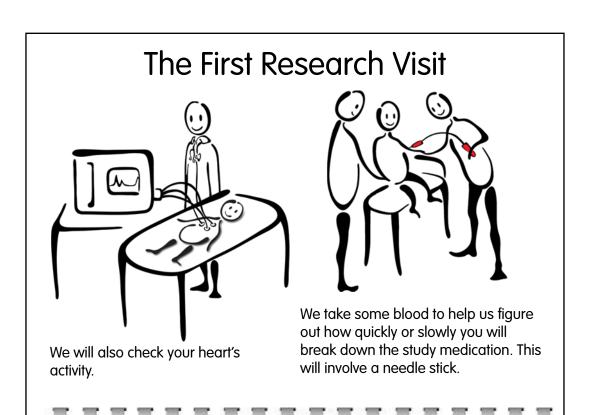

## The First Research Visit

- Your first research visit is today!
- If you say yes to being in the study, we need to start learning more about you to decide what dose of medicine to give you.

## The First Research Visit

We will ask you and your parents questions about how you are doing at school and at home.

We will listen to your heart to make sure it is healthy and strong.

# Research Visits Welcome! We are going to ask for some pee... Please pee in the cup we give you!

We will also take some blood. After this, we will give you your medicine. We will be taking blood throughout the day but there should be only one needle stick.