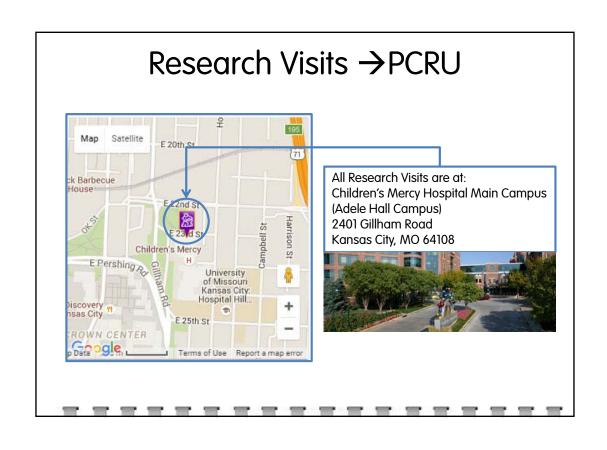

## Clinic and Research Visits

After your first Research Visit, you will have 4 Clinic Visits and 3 Study Visits. Clinic Visits will be at the ADHD Clinic. Study visits will be at the Pediatric Clinical Research Unit (PCRU). Depending on what we learn, your Study visits may be longer.