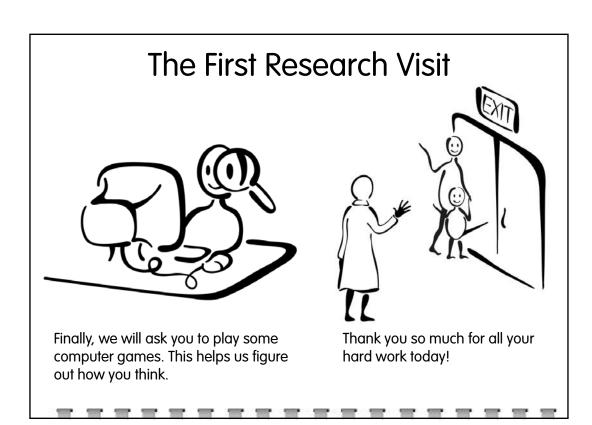

## **Research Visits**

We will also ask for you to spit in a tube as well!

We will ask you to play some computer games. This lets us know how the medicine helps you think.

There will be a lot of free time on the first day of your study visits! Feel free to bring things to do. We also have movies and games for you too!

Thanks for all your hard work today!

Depending on if you are a turtle or a rocket, you may be asked to come back the following two days. Don't worry, these are not all day visits! We just need to take some blood on the mornings of Day 2 and Day 3.