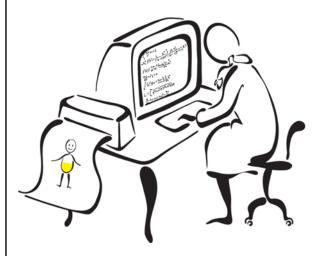

## **Research Visits**

We will also ask for you to spit in a tube as well!

We will ask you to play some computer games. This lets us know how the medicine helps you think.

There will be a lot of free time on the first day of your study visits! Feel free to bring things to do. We also have movies and games for you too!

# Clinic Visits We will change what pill and/or how many of these we give you based on how you feel. We will ask you to play some computer games. This lets us know how the

medicine helps you think.

| Clinic Visit Notes |  |
|--------------------|--|
|                    |  |
|                    |  |
| <del></del>        |  |
| <del></del>        |  |
|                    |  |
| <del></del>        |  |