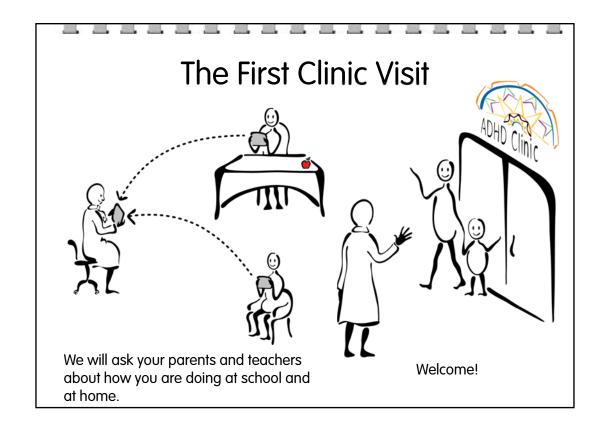

## The First Clinic Visit

We will ask you and your parents about how you feel and how you are doing at home and at school. We want you to ask questions too!

We will listen to your heart to make it is healthy and strong.

## The First Clinic Visit

- Based on the answers from you, your parents, and your teachers, your doctors will decide if you have ADHD
- If you DO NOT have ADHD, you will not be asked to be in the rest of the study.
- If you DO have ADHD, you can be in the rest of the study.