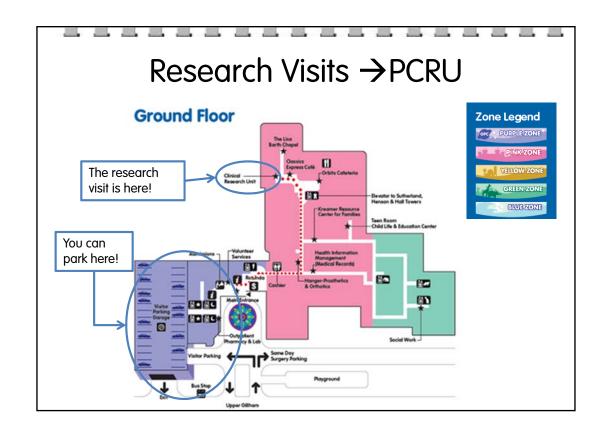

## Clinic and Research Visits

After your first Research Visit, you will have 4 Clinic Visits and 3 Study Visits. Clinic Visits will be at the ADHD Clinic. Study visits will be at the Pediatric Clinical Research Unit (PCRU). Depending on what we learn, your Study visits may be longer.