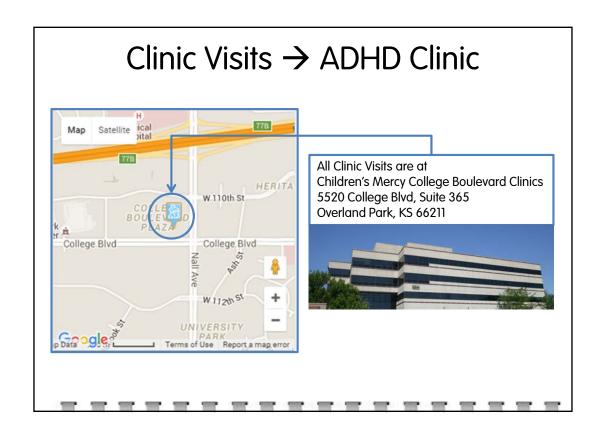

## Clinic and Research Visits

After your first Research Visit, you will have 4 Clinic Visits and 3 Study Visits. Clinic Visits will be at the ADHD Clinic. Study visits will be at the Pediatric Clinical Research Unit (PCRU). Depending on what we learn, your Study visits may be longer.