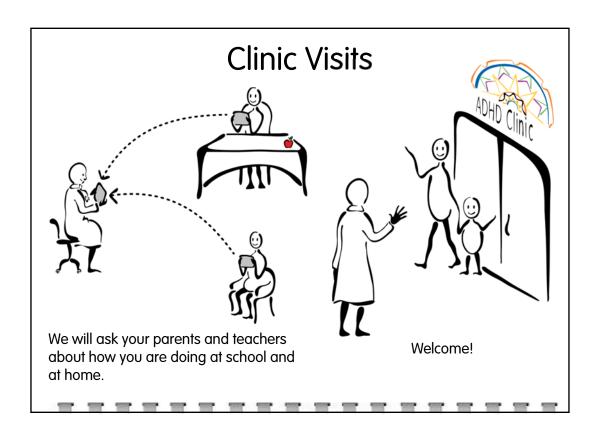

## The First Clinic Visit

We will ask you and your parents about how you feel and how you are doing at home and at school. We want you to ask questions too!

We will listen to your heart to make it is healthy and strong.

## The First Clinic Visit

- Based on the answers from you, your parents, and your teachers, your doctors will decide if you have ADHD
- If you DO NOT have ADHD, you will not be asked to be in the rest of the study.
- If you DO have ADHD, you can be in the rest of the study.