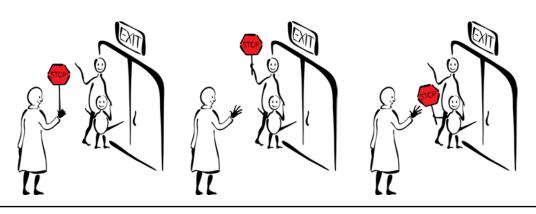

- We will determine a starting dose that we think will be just right for YOU.
- We will change the dose if you are not getting better, or if you start to feel sick.

IMPORTANT: You or your doctor can stop the study at any time! This may happen if you start to feel sick or you feel like you aren't getting better, or if you just don't want to be in the study anymore for ANY reason. No one will be mad if you decide to stop.