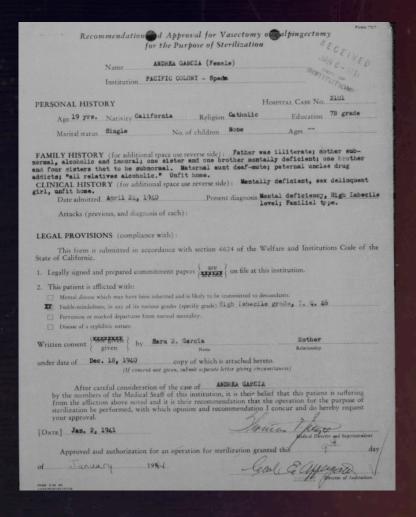

#### **Stories of Resistance**

Lawsuit and sterilization recommendation

Andrea Garcia, Sara Rosas Garcia 1939/1940