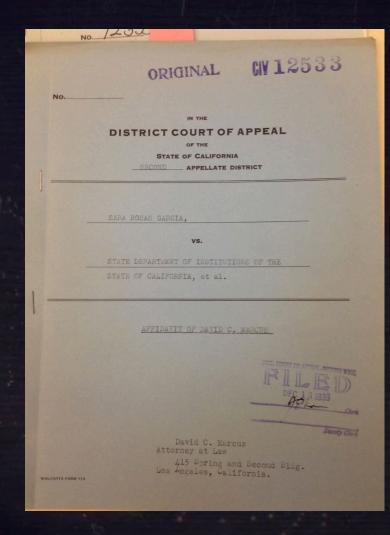

#### **Stories of Resistance**

Lawsuit and sterilization recommendation

Andrea Garcia, Sara Rosas Garcia 1939/1940