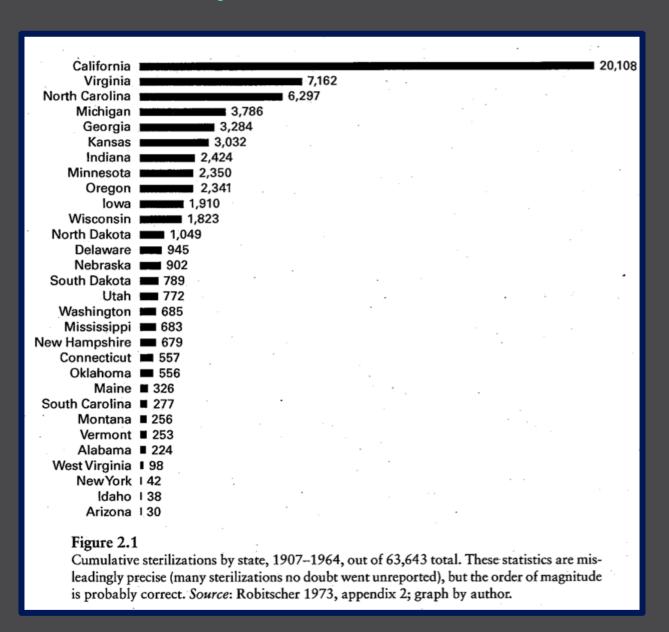

# 32 States Pass Eugenic Sterilization Laws, 1907-1937

Approximately 60,000 Sterilized Between 1907-1970s, under state laws

#### California surpassed all other states . . .