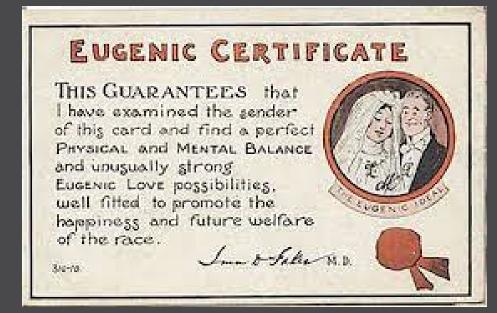

#### "Positive" Eugenics

Better babies contests, fitter families contests, marriage counseling Encourage the reproduction of the "fit"