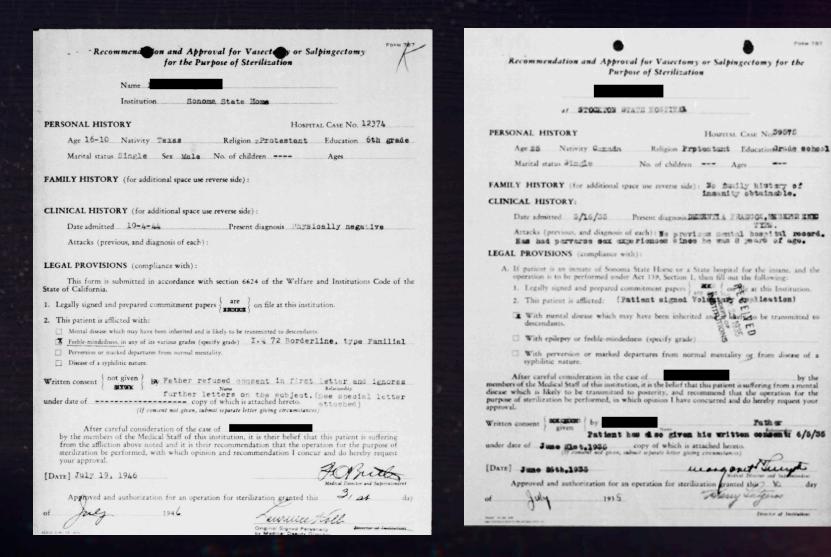

#### Text of 1909 law in the recommendation forms

| 2. Th | is patient is afflicted with:                                                                |
|-------|----------------------------------------------------------------------------------------------|
| . 🛛   | Mental disease which may have been inherited and is likely to be transmitted to descendants. |
|       | Feeble-mindedness, in any of its various grades (specify grade)                              |
|       | Perversion or marked departures from normal mentality.                                       |
|       | Disease of a syphilitic nature.                                                              |

### ROUTINIZATION OF STERILIZATION and farce of "consent"

IN A HISTORICAL **CONTEXT IN** WITH LIMITED **ACCESS TO STERILIZATION AND BIRTH** CONTROL

| Recommendation of Approval for Vasectomy of for the Purpose of Sterilization | alpingectomy FORM 78 |
|------------------------------------------------------------------------------|----------------------|
| Name CLEMENTINA CARRION (CARREDN)                                            |                      |
| Institution PACIFIC COLONY - Spadra                                          |                      |
|                                                                              |                      |
| PERSONAL HISTORY Host                                                        | PITAL CASE NO. 2477  |
| PERSONAL HISTORY  Age 26 Jrs. Nativity California Religion Catholic          | Education 9th grade  |
|                                                                              |                      |

CLINICAL HISTORY (for additional space use reverse side): Epileptic woman, who desired com-

Date admitted January 24, 1941

Present diagnosis Idiopathic epilepsy, Dull Normal mentality.

Attacks (previous, and diagnosis of each):

| <ol> <li>This patient is afflicted with:</li> <li>Mental disease which may have be</li> </ol>                                             | been inherited and is likely to be transmitted to                                                                              | o descendants. EPILEPSY                                                                                                                                                        |
|-------------------------------------------------------------------------------------------------------------------------------------------|--------------------------------------------------------------------------------------------------------------------------------|--------------------------------------------------------------------------------------------------------------------------------------------------------------------------------|
|                                                                                                                                           | various grades (specify grade) Dull North                                                                                      | mel                                                                                                                                                                            |
| Perversion or marked departures                                                                                                           |                                                                                                                                |                                                                                                                                                                                |
| Disease of a syphilitic nature.  Written consent { **REFERENT** } b.                                                                      | Mrs. Zella Gould<br>Charles Carrillo<br>W Efren Carreon                                                                        | Mother<br>Father<br>Husband                                                                                                                                                    |
| written consent { given }                                                                                                                 | y Efren Carreon<br>Name                                                                                                        | Relationship                                                                                                                                                                   |
| by the members of the Medic<br>from the affliction above not                                                                              | ration of the case of                                                                                                          | belief that this patient is suffering<br>at the operation for the purpose of                                                                                                   |
| by the members of the Medic<br>from the affliction above not                                                                              | cal Staff of this institution, it is their<br>ted and it is their recommendation that<br>rith which opinion and recommendation | belief that this patient is suffering<br>at the operation for the purpose of<br>our I concur and do horeby request                                                             |
| by the members of the Medic<br>from the affliction above not<br>sterilization be performed, w                                             | cal Staff of this institution, it is their<br>ted and it is their recommendation that<br>rith which opinion and recommendation | belief that this patient is suffering<br>at the operation for the purpose of                                                                                                   |
| by the members of the Medi-<br>from the affliction above not<br>sterilization be performed, w<br>your approval.  [DATE] February 18, 1941 | cal Staff of this institution, it is their<br>ted and it is their recommendation that<br>rith which opinion and recommendation | belief that this patient is suffering at the operation for the purpose of your roman and do hopely request the suffering and superintendent places Director and Superintendent |
| by the members of the Medi-<br>from the affliction above not<br>sterilization be performed, w<br>your approval.  [DATE] February 18, 1941 | cal Staff of this institution, it is their<br>ted and it is their recommendation the<br>rith which opinion and recommendation  | belief that this patient is suffering at the operation for the purpose of your concur and do hypreby request                                                                   |