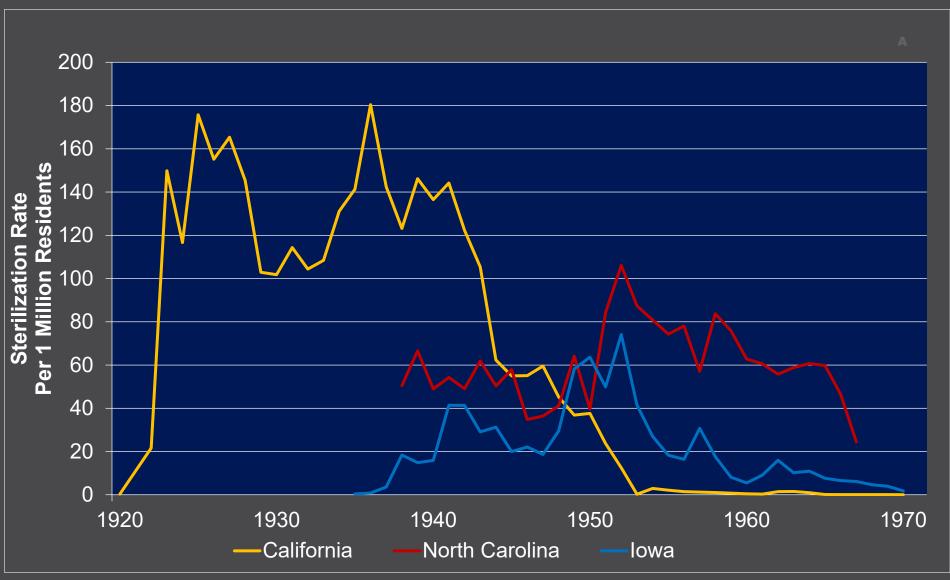

#### **Sterilization Rates Per Year, California, North Carolina and Iowa: 1919-1970**