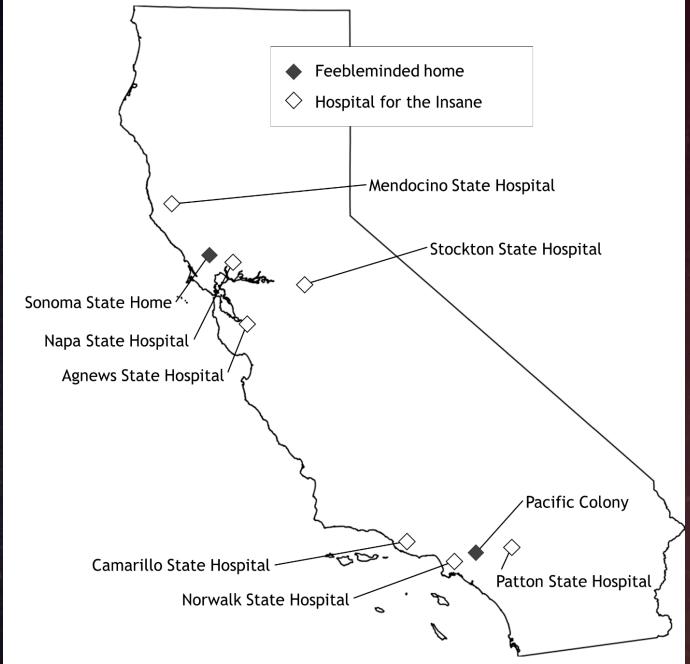

# In about 10 different mental institutions

The Forefront of Genomics

#### **Creating the Datasets**

212 variables

N=20,052

For California

|                                             | California Sterilization, 1920s-1950s                                                                                                                           |
|---------------------------------------------|-----------------------------------------------------------------------------------------------------------------------------------------------------------------|
| Basic Information                           | Page 1 of 15                                                                                                                                                    |
| Record ID                                   |                                                                                                                                                                 |
| Last Name                                   | (If spanish surname, remember to check "Spanish Surname" in the Sterilization Request form)                                                                     |
| First Name                                  |                                                                                                                                                                 |
| Sterilization Form Reel Number              | O 114<br>O 115<br>O 116<br>O 117<br>O 118<br>O 119<br>O 120<br>O 121<br>O 122<br>O 123<br>O 124<br>O 125<br>O 126<br>O 188                                      |
| Document Number                             | (Must be 4 digits)                                                                                                                                              |
| Institution Name                            | O Sonoma O Pacific Colony O Patton (Southern California State Hospital) O Stockton O Norwalk O Dewitt O Agnews O Mendocino O Modesto O Camarillo O Napa O Other |
| State Narcotics Hospital?                   | ○ Yes<br>○ No                                                                                                                                                   |
| Other                                       |                                                                                                                                                                 |
| Year approved by department of institutions | (The year at the bottom of the record. Estimate if illegible )                                                                                                  |