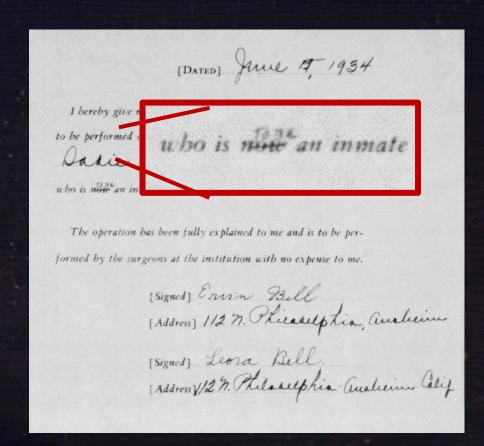

### ROUTINIZATION OF STERILIZATION and farce of "consent"

IN A HISTORICAL **CONTEXT IN** WITH LIMITED **ACCESS TO STERILIZATION AND BIRTH** CONTROL

| Recommendation of Approval for Vasectomy of for the Purpose of Sterilization | alpingectomy FORM 78 |
|------------------------------------------------------------------------------|----------------------|
| Name CLEMENTINA CARRION (CARREDN)                                            |                      |
| Institution PACIFIC COLONY - Spadra                                          |                      |
|                                                                              |                      |
| PERSONAL HISTORY Host                                                        | PITAL CASE NO. 2477  |
| PERSONAL HISTORY  Age 26 Jrs. Nativity California Religion Catholic          | Education 9th grade  |
|                                                                              |                      |