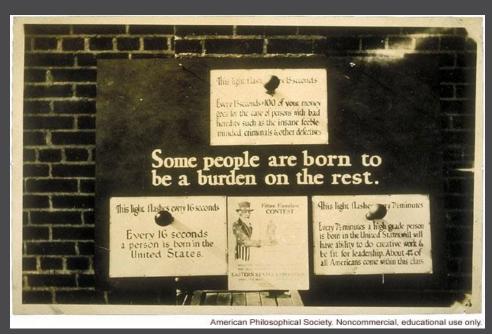

### What is Eugenics? Coined in 1883

Fit and Unfit

**Better Breeding** 

Improve the "human stock"

Classify and Control

#### "Positive" Eugenics

Better babies contests, fitter families contests, marriage counseling Encourage the reproduction of the "fit"

# "Negative" eugenics control the reproduction of the "unfit"