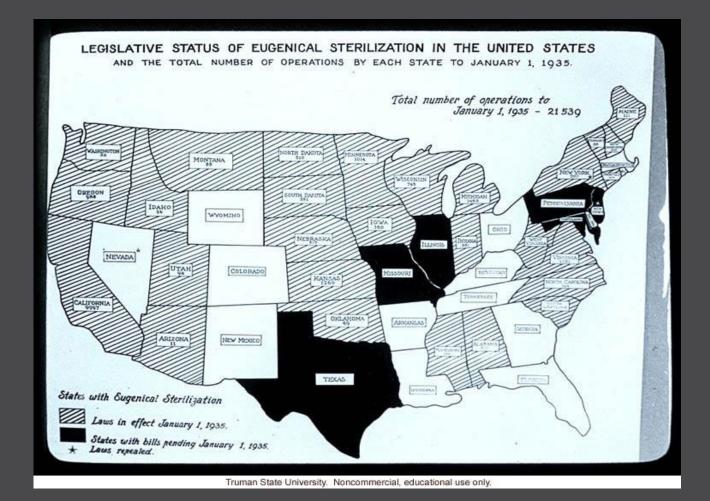

# 32 States Pass Eugenic Sterilization Laws, 1907-1937

Approximately 60,000 Sterilized Between 1907-1970s, under state laws

#### California surpassed all other states . . .