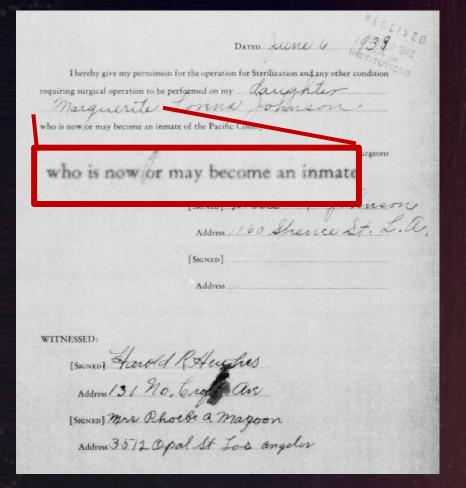

#### **Stories of Resistance**

Lawsuit and sterilization recommendation

Andrea Garcia, Sara Rosas Garcia 1939/1940

### ROUTINIZATION OF STERILIZATION and farce of "consent"

IN A HISTORICAL **CONTEXT IN** WITH LIMITED **ACCESS TO STERILIZATION AND BIRTH** CONTROL

| Recommendation of Approval for Vasectomy of for the Purpose of Sterilization | alpingectomy FORM 78 |
|------------------------------------------------------------------------------|----------------------|
| Name CLEMENTINA CARRION (CARREDN)                                            |                      |
| Institution PACIFIC COLONY - Spadra                                          |                      |
|                                                                              |                      |
| PERSONAL HISTORY Host                                                        | PITAL CASE NO. 2477  |
| PERSONAL HISTORY  Age 26 Jrs. Nativity California Religion Catholic          | Education 9th grade  |
|                                                                              |                      |

CLINICAL HISTORY (for additional space use reverse side): Epileptic woman, who desired com-

Date admitted January 24, 1941

Present diagnosis Idiopathic epilepsy, Dull Normal mentality.

Attacks (previous, and diagnosis of each):

| <ol> <li>This patient is afflicted with:</li> <li>Mental disease which may have be</li> </ol>                                             | been inherited and is likely to be transmitted to                                                                              | o descendants. EPILEPSY                                                                                                                                                        |
|-------------------------------------------------------------------------------------------------------------------------------------------|--------------------------------------------------------------------------------------------------------------------------------|--------------------------------------------------------------------------------------------------------------------------------------------------------------------------------|
|                                                                                                                                           | various grades (specify grade) Dull North                                                                                      | mel                                                                                                                                                                            |
| Perversion or marked departures                                                                                                           |                                                                                                                                |                                                                                                                                                                                |
| Disease of a syphilitic nature.  Written consent { **REFERENT** } b.                                                                      | Mrs. Zella Gould<br>Charles Carrillo<br>W Efren Carreon                                                                        | Mother<br>Father<br>Husband                                                                                                                                                    |
| written consent { given }                                                                                                                 | y Efren Carreon<br>Name                                                                                                        | Relationship                                                                                                                                                                   |
| by the members of the Medic<br>from the affliction above not                                                                              | ration of the case of                                                                                                          | belief that this patient is suffering<br>at the operation for the purpose of                                                                                                   |
| by the members of the Medic<br>from the affliction above not                                                                              | cal Staff of this institution, it is their<br>ted and it is their recommendation that<br>rith which opinion and recommendation | belief that this patient is suffering<br>at the operation for the purpose of<br>our I concur and do horeby request                                                             |
| by the members of the Medic<br>from the affliction above not<br>sterilization be performed, w                                             | cal Staff of this institution, it is their<br>ted and it is their recommendation that<br>rith which opinion and recommendation | belief that this patient is suffering<br>at the operation for the purpose of                                                                                                   |
| by the members of the Medi-<br>from the affliction above not<br>sterilization be performed, w<br>your approval.  [DATE] February 18, 1941 | cal Staff of this institution, it is their<br>ted and it is their recommendation that<br>rith which opinion and recommendation | belief that this patient is suffering at the operation for the purpose of your roman and do hopely request the suffering and superintendent places Director and Superintendent |
| by the members of the Medi-<br>from the affliction above not<br>sterilization be performed, w<br>your approval.  [DATE] February 18, 1941 | cal Staff of this institution, it is their<br>ted and it is their recommendation the<br>rith which opinion and recommendation  | belief that this patient is suffering at the operation for the purpose of your concur and do hypreby request                                                                   |